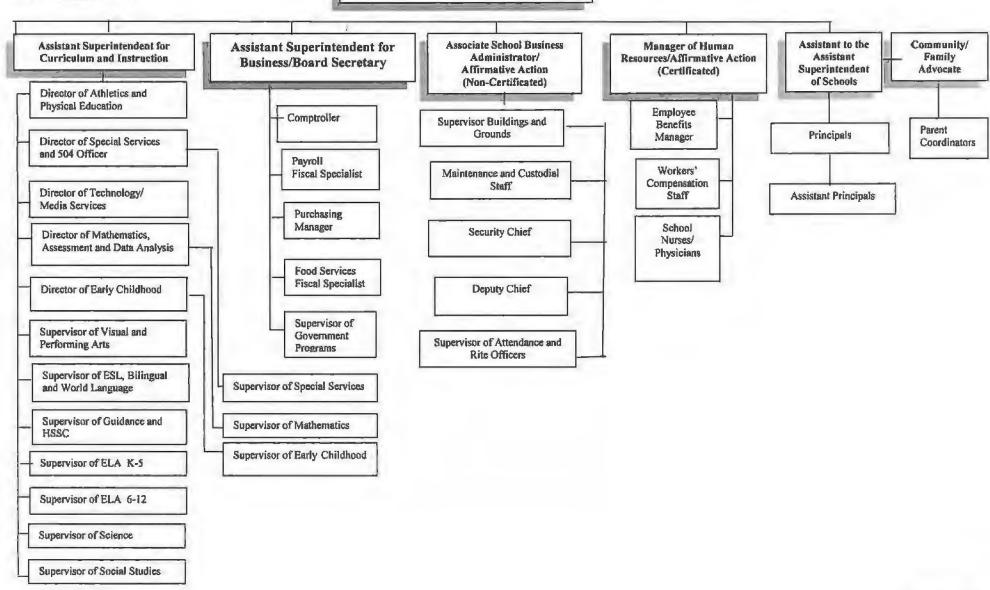

costs if any, is included in the single audit section of this report.

#### Acknowledgements

We would like to express our appreciation to the members of the Board of Education of the Township of Irvington for their concern in providing fiscal accountability to the citizens and taxpayers of the District and hereby, contributing their full support to the development and maintenance of our financial operation. The preparation of this report could not have been accomplished without the efficient and dedicated services of Reggie Lamptey, CPA, Assistant Superintendent for Business and the staff of the Irvington Public Schools.

Respectfully Submitted,

Dr. April Vauss.
Superintendent of Schools



### Irvington Board of Education 2019-2020 Organizational Chart

#### Superintendent of Schools



### IRVINGTON TOWNSHIP SCHOOL DISTRICT COUNTY OF ESSEX, NEW JERSEY

#### **ROSTER OF OFFICIALS**

#### **AT JUNE 30, 2020**

| Members of the Board of Education | Term<br>Expires |
|-----------------------------------|-----------------|
| Richard Williams, President       | 2022            |
| Audrey Lyon, Vice President       | 2023            |
| Luis Antilus                      | 2022            |
| Syesha Benbow                     | 2023            |
| Ronald Brown                      | 2021            |
| Gloria Chison                     | 2021            |
| Joseph Sylvain                    | 2022            |
| Gene Etchison                     | 2023            |
| Annette Beasley                   | 2021            |

#### Other Officials

Dr. April Vauss, Interim Superinte